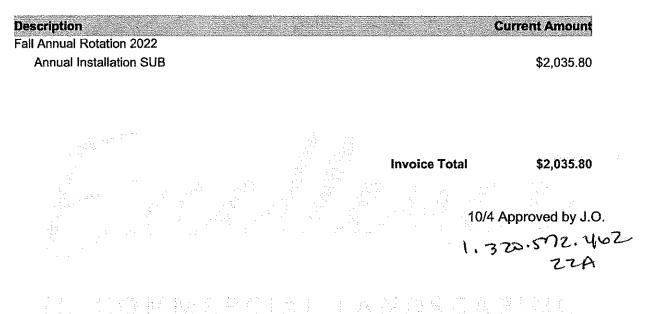

#### D. Consideration of Funding Request No. 38

Mr. Oliver stated that the funding request was for the Lake Doctors' clean-up of a lake, adding that the invoice for \$900 was attached. He added that he had coordinated it with the Chair before it occurred and asked for a motion to approve.

On MOTION by Ms. Rogers seconded by Mr. Forshey-Friedman, with all in favor, Funding Request No. 38, was approved.