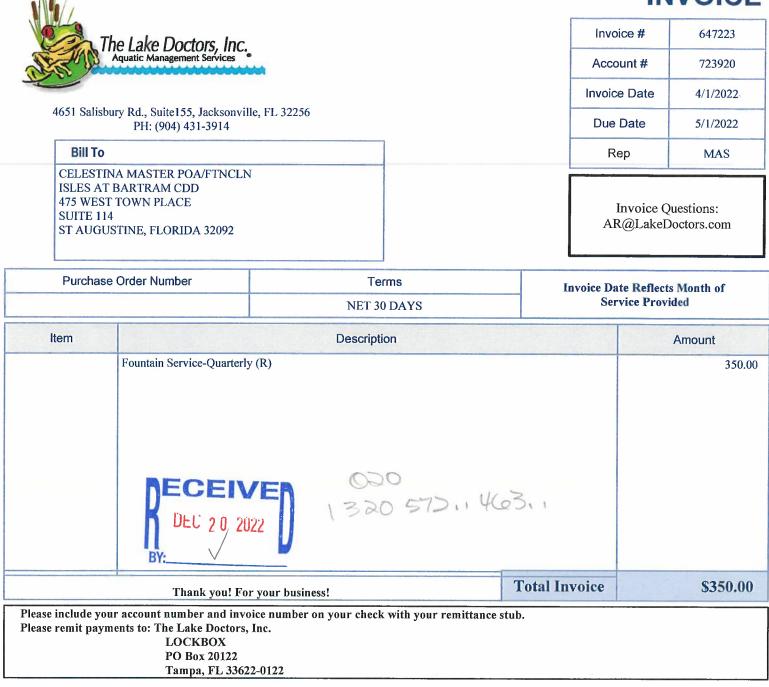

#### D. Consideration of Funding Request No. 38

Mr. Oliver stated that the funding request was for the Lake Doctors' clean-up of a lake, adding that the invoice for \$900 was attached. He added that he had coordinated it with the Chair before it occurred and asked for a motion to approve.

On MOTION by Ms. Rogers seconded by Mr. Forshey-Friedman, with all in favor, Funding Request No. 38, was approved.