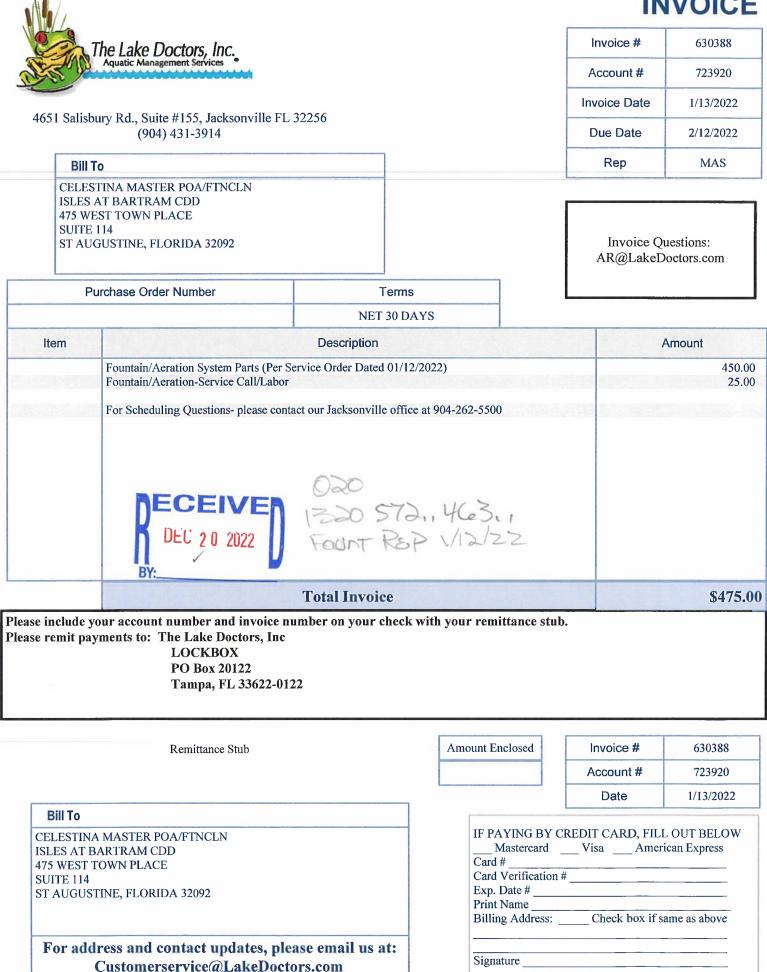

#### D. Consideration of Funding Request No. 38

Mr. Oliver stated that the funding request was for the Lake Doctors' clean-up of a lake, adding that the invoice for \$900 was attached. He added that he had coordinated it with the Chair before it occurred and asked for a motion to approve.

On MOTION by Ms. Rogers seconded by Mr. Forshey-Friedman, with all in favor, Funding Request No. 38, was approved.