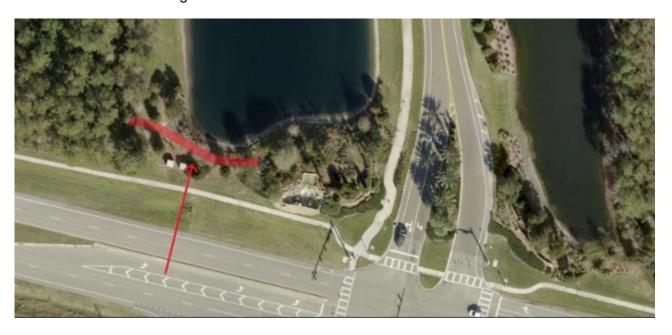

Following is the advance agenda for this meeting:

- I. Roll Call
- II. Audience Comment
- III. Organizational Matters
  - A. Acceptance of Resignation from Supervisor Stuck
  - B. Discussion of Process to Fill Vacant Seat
- IV. Approval of Minutes of the February 2, 2024 Meeting
- V. Consideration of Agreement for Engineering Services
- VI. Consideration of Resolution 2024-02, Approving the Fiscal Year 2025 Proposed Budget & Setting a Public Hearing Date for Adoption
- VII. Consideration of Proposals:
  - A. Fencescape Proposal for Boundary Fence
  - B. Yellowstone Proposal for Holly Bushes for Boundary
  - C. Yellowstone Proposal for Entrance Annual Bed Rework
  - D. Yellowstone Proposal to Sod Installation to Repair Ruts
  - E. Underwater Waterfall Light Repairs