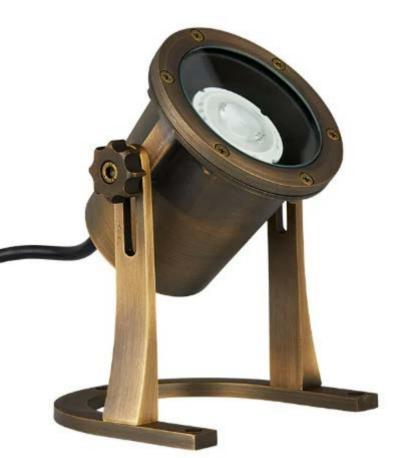

Following is the advance agenda for this meeting:

- I. Roll Call
- II. Audience Comment
- III. Organizational Matters
  - A. Acceptance of Resignation from Supervisor Stuck
  - B. Discussion of Process to Fill Vacant Seat
- IV. Approval of Minutes of the February 2, 2024 Meeting
- V. Consideration of Agreement for Engineering Services
- VI. Consideration of Resolution 2024-02, Approving the Fiscal Year 2025 Proposed Budget & Setting a Public Hearing Date for Adoption
- VII. Consideration of Proposals:
  - A. Fencescape Proposal for Boundary Fence
  - B. Yellowstone Proposal for Holly Bushes for Boundary
  - C. Yellowstone Proposal for Entrance Annual Bed Rework
  - D. Yellowstone Proposal to Sod Installation to Repair Ruts
  - E. Underwater Waterfall Light Repairs