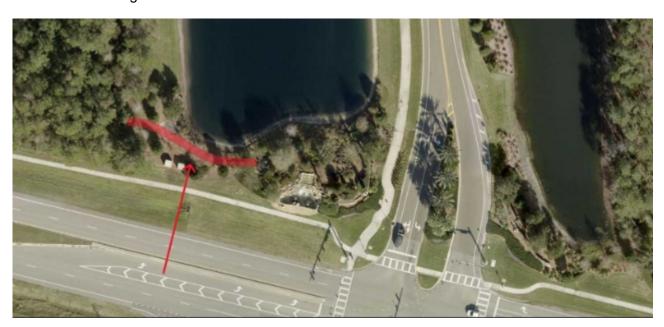

Following is the advance agenda for this meeting:

- I. Roll Call
- II. Audience Comment
- III. Organizational Matters
  - A. Acceptance of Resignation from Supervisor Stuck
  - B. Discussion of Process to Fill Vacant Seat
- IV. Approval of Minutes of the February 2, 2024 Meeting
- V. Consideration of Agreement for Engineering Services
- VI. Consideration of Resolution 2024-02, Approving the Fiscal Year 2025 Proposed Budget & Setting a Public Hearing Date for Adoption
- VII. Consideration of Proposals:
  - A. Fencescape Proposal for Boundary Fence
  - B. Yellowstone Proposal for Holly Bushes for Boundary
  - C. Yellowstone Proposal for Entrance Annual Bed Rework
  - D. Yellowstone Proposal to Sod Installation to Repair Ruts
  - E. Underwater Waterfall Light Repairs