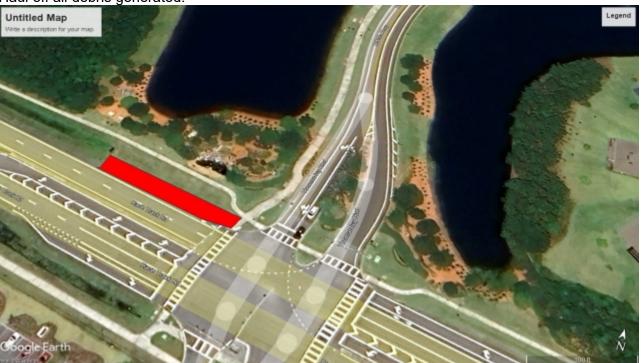

Following is the advance agenda for this meeting:

- I. Roll Call
- II. Audience Comment
- III. Organizational Matters
  - A. Acceptance of Resignation from Supervisor Stuck
  - B. Discussion of Process to Fill Vacant Seat
- IV. Approval of Minutes of the February 2, 2024 Meeting
- V. Consideration of Agreement for Engineering Services
- VI. Consideration of Resolution 2024-02, Approving the Fiscal Year 2025 Proposed Budget & Setting a Public Hearing Date for Adoption
- VII. Consideration of Proposals:
  - A. Fencescape Proposal for Boundary Fence
  - B. Yellowstone Proposal for Holly Bushes for Boundary
  - C. Yellowstone Proposal for Entrance Annual Bed Rework
  - D. Yellowstone Proposal to Sod Installation to Repair Ruts
  - E. Underwater Waterfall Light Repairs

# Fencescape, Llc

450-106 S.R. 13 North #402 St. Johns, FL 32259 904.465.0423 April 9, 2024