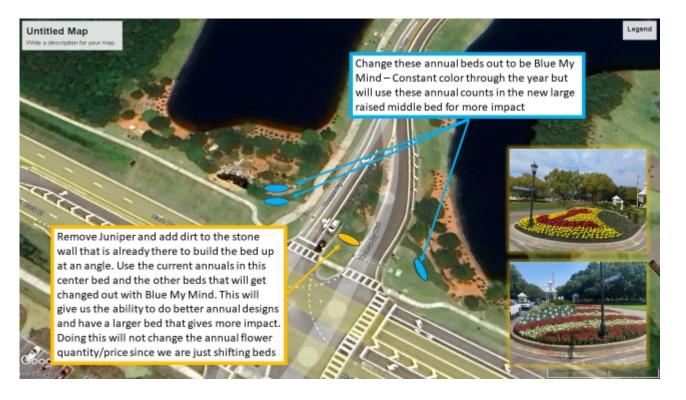

Following is the advance agenda for this meeting:

- I. Roll Call
- II. Audience Comment
- III. Organizational Matters
  - A. Acceptance of Resignation from Supervisor Stuck
  - B. Discussion of Process to Fill Vacant Seat
- IV. Approval of Minutes of the February 2, 2024 Meeting
- V. Consideration of Agreement for Engineering Services
- VI. Consideration of Resolution 2024-02, Approving the Fiscal Year 2025 Proposed Budget & Setting a Public Hearing Date for Adoption
- VII. Consideration of Proposals:
  - A. Fencescape Proposal for Boundary Fence
  - B. Yellowstone Proposal for Holly Bushes for Boundary
  - C. Yellowstone Proposal for Entrance Annual Bed Rework
  - D. Yellowstone Proposal to Sod Installation to Repair Ruts
  - E. Underwater Waterfall Light Repairs