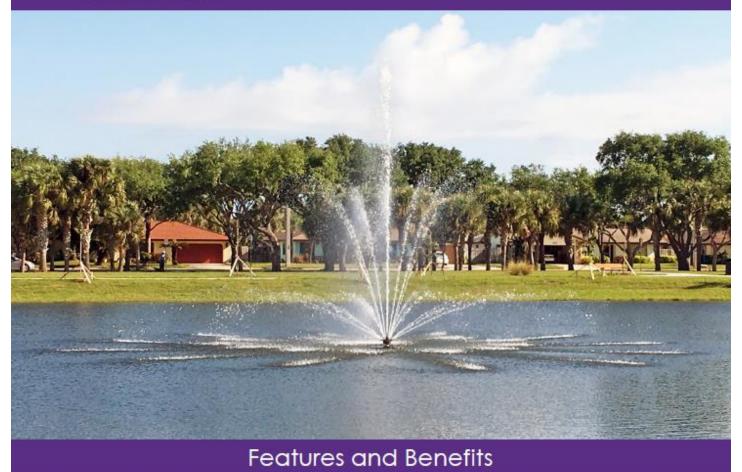

# TriTier™ Fountain

One of the most delicate and aesthetic displays offered. The dramatic 3-tier pattern, with its floral arches created by a stainless steel nozzle is available in heights and diameters from 18' to 30'.

| HP | 1ST HT | 2ND HT | 3RD HT | Diameter | 1 Phase (V) | 3 Pha | ise (V) |
|----|--------|--------|--------|----------|-------------|-------|---------|
| 2  | 18'    | 10'    | 4'     | 18'      | 230         | 208   | 230     |
| 3  | 23'    | 13'    | 6'     | 23'      | 230         | 208   | 230     |
| 5  | 26'    | 12'    | 6'     | 40'      | 230         | 208   | 230     |

#### CONSTRUCTION

- . Rugged, commercial grade construction
- Stainless steel turbine pumps/motors
- Precision machined brass/stainless steel nozzles
- . Stainless steel LED lights powered by CREE chips
- . More defined, exacting display patterns
- All systems protected with Class A GFCI

#### BENEFITS

- . Quicker installations-self leveling design
- Smaller profile for easier handling
- . Lower weight reduces freight costs
- . Low Maintenance: no oils, 0-rings or seals to change
- Customize your displays and/or controls
- . Competitively priced!